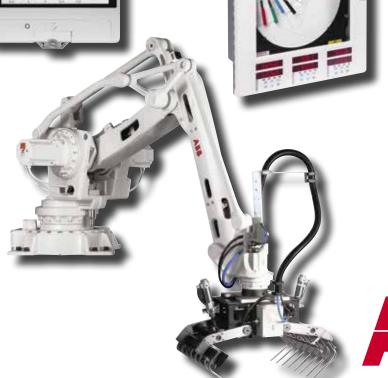

#### **ABB ROBOTICS**

- Articulated Robots
- Collaborative Robots
- Parallel Robots
- Paint Robots
- Payloads ranging from 500 grams to 800 Kg
- Reach from 500 MM to 4.2 meters

ABB