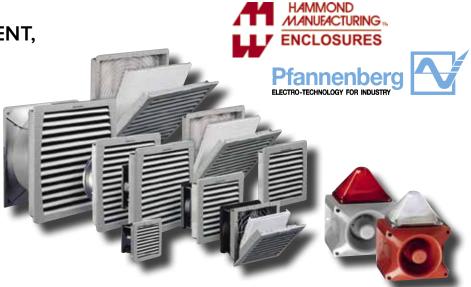

#### ENCLOSURES, THERMAL MANAGEMENT, & SIGNALING

- Air conditioners up to 24,000 BTU in stock
- Filterfans and fan material in stock
- Signaling devices strobes and sounders
- Enclosures ranging from non-metallic to explosion-proof