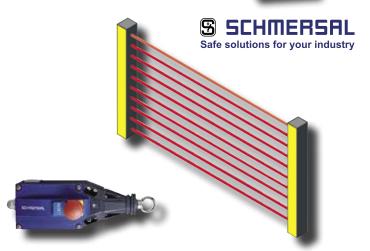

#### SAFETY SWITCHES, LIGHT CURTAINS, AND ROPE PULLS

- Conveyor pull-cord emergency stops
- RFID door switches
- Light curtains & reflectors
- Safety mats
- Trap-key & limit switches