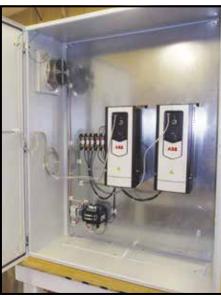

## **CUSTOM ENCLOSURES**

# Done Quickly, and Done Right!!!

- Ease of quoting
- Speed of delivery
- Expedite service available
- Top tier brands
- Wide range of standard options
- Sizes from ½ to 500 horsepower

ACES stands for the Automated Custom Enclosure System – Purvis' new tool to quick quote and quick ship simple, custom motor enclosures. With ACES, you choose your motor control type, voltage, and horsepower, and then select from a wide array of options such as enclosure, disconnect, and controls! The ACES system does the rest, and reduces your quoting time to mere minutes for standard options.